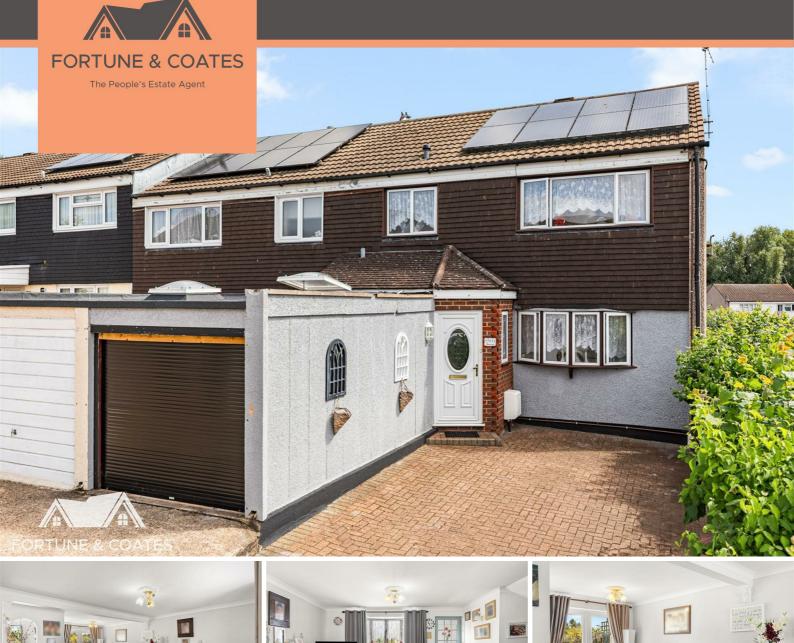

## 171 Tithelands, Harlow, CM19 5NF Asking price £375,000

Fortune and Coates are pleased to offer to the market this four-bedroom end of terraced family home situated in the sought after location of Tithelands, Harlow. The home is well presented throughout and comprises an inviting entrance hallway with cloakroom/W.C with storage and access to the garage. The light, bright and comfortable lounge has a feature fireplace, bay window and dual aspects via the dining room which benefits French doors overlooking the rear garden. The modern kitchen offers a range of wall and base units with space for a cooker, plumbing for washing machine, plenty of cupboard space and door to rear garden. Upstairs features two double bedrooms and two single bedrooms with a convenient family wet room.

Outside, the immaculate rear garden is laid to lawn with a patio area for entertaining and a useful brick built shed.

To the front is a garage with a block paved driveway for two vehicles. Additionally, to this home is the benefit of solar panels. This is a lovely and spacious home and advise an early viewing.