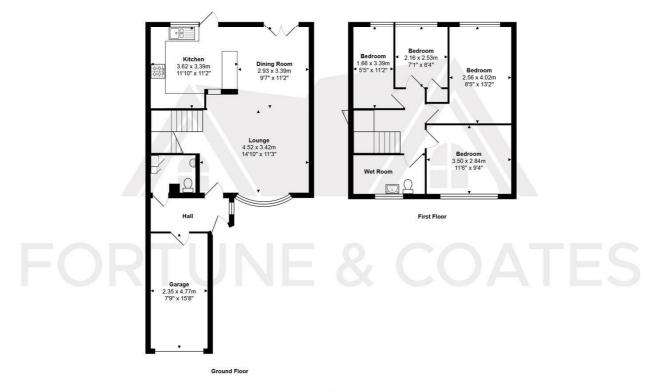

- Lounge 14'9" x 11'2" (4.52 x 3.42)
- Dining Room 9'7" x 11'1" (2.93 x 3.39)
- Kitchen 11'10" x 11'1" (3.62 x 3.39)
- Bedroom 11'5" x 9'3" (3.50 x 2.84)
- Bedroom 8'4" x 13'2" (2.56 x 4.02)
- Bedroom 7'1" x 8'3" (2.16 x 2.53)
- Bedroom 5'5" x 11'1" (1.66 x 3.39)
- Garage 7'8" x 15'7" (2.35 x 4.77)

Total Area: approx. 107.6 m<sup>2</sup> ... 1158 ft<sup>2</sup> THE FLOORPLAN IS FOR ILLUSTRATIVE PURPESS ONLY AND IS NOT TO SCALE. surements and Peatures are approximate and may differ from the actual property. Verify all details independently; no liability is accepted for errors or omissions. Property marketing provided by www.fotomarketing.co.uk